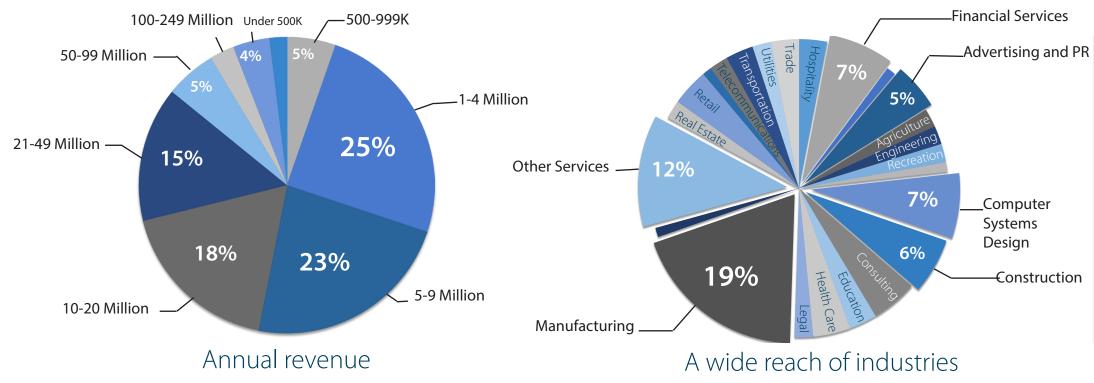

at certain events by an industry leader or a subject matter expert and there are sponsorship packages available to run a Network breakout session at breakfast and lunchtime.

### Typical Agenda

#### Vistage Executive Summit

A Vistage Executive Summit has over 5 hours of world class speakers and keynotes, a varity of breakout sessions and over 3 hours of networking within The Marketplace where up to 500 CEOs, MDs, business owners and key executives will be in the room.

#### Vistage Open Day

A Vistage Open Day consists of world class speakers, keynotes and are half day or full day events with a varity of breakout sessions and over 3 hours of networking within The Marketplace where up to 300 CEOs, MDs, business owners and key executives will be in the room.

### Vistage Member Companies



### Trending Topics

From the Quarterly Business Review Vistage members are looking for help on decision making and making investments on the below topics

| CEO decisions                    |  |  |  |  |  |
|----------------------------------|--|--|--|--|--|
| Talent                           |  |  |  |  |  |
| Growth / acquisition / expansion |  |  |  |  |  |
| Hiring                           |  |  |  |  |  |
| Market development               |  |  |  |  |  |
| Staff / employees / personnel    |  |  |  |  |  |
| Investments                      |  |  |  |  |  |
| Sales                            |  |  |  |  |  |
| Strategy                         |  |  |  |  |  |
| Capital / cash                   |  |  |  |  |  |
| Management                       |  |  |  |  |  |

| Investments for